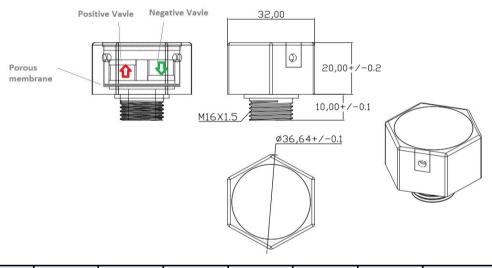

Dimensions

| Part No.      | Thread  | w  | ΤL | OD    | Thread Length | Assembly Hole | Enviromental performance                                                                                                                 |
|---------------|---------|----|----|-------|---------------|---------------|------------------------------------------------------------------------------------------------------------------------------------------|
| MIV-16B-O-2WV | M16x1.5 | 32 | 30 | 36.64 | 10            | φ12.1+/-0.1   | IP66.IP67(Immersion:1meters/30min.)<br>-40°C~+125°C<br>85°.85%humidity-1000 hours<br>High temperature,Hail Impact test.<br>UV resistance |
|               |         |    |    |       |               |               |                                                                                                                                          |
|               |         |    |    |       |               |               |                                                                                                                                          |
|               |         |    |    |       |               |               |                                                                                                                                          |
|               |         |    |    |       |               |               |                                                                                                                                          |