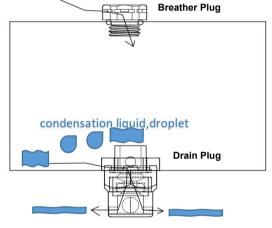

->operating temp.range.Best to use under the tough environment.

->Installing on the bottom of enclosures or at side closed to bottom is effective for outdoor use. ->Breather plug with special filter which could drain the water droplet very easy.

It is especially recommended for applications on outdoor enclosure under a heavy humidity

enviroment. And it also already use a breather on the top side of enclosure. It will help to

balance the pleasure and help the liquid droplet drain out from drain plug easily.