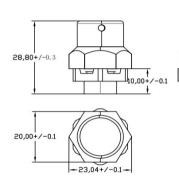

When there is water spray from outside, the valve inside drain plug will be closed for

waterproof protection and recovery after no water spray or water pressure.

Application Installation:

Dimensions

| Part No.  | Thread  | d     | h    | f  | е  | Drain fit for<br>Volume | Enviromental performance                                                                                                |
|-----------|---------|-------|------|----|----|-------------------------|-------------------------------------------------------------------------------------------------------------------------|
| MIV-12DPB | M12x1.5 | 23.04 | 28.8 | 20 | 10 | 1L~3L                   | IP66.IP67(Immersion:1meters/30min.)<br>-40°C~+125°C<br>85°.85%humidity-1000 hours<br>High temperature,Hail impact test. |
| MIV-16DPB | M16x1.5 | 27.04 | 28.8 | 24 | 17 | 3L~4L                   |                                                                                                                         |
| MIV-20DPB | M20x1.5 | 25.04 | 28.8 | 28 | 22 | 4L~6L                   |                                                                                                                         |
| MIV-32DPB | M32x1.5 | 30.04 | 28.8 | 40 | 27 | 6L~8L                   |                                                                                                                         |
| MIV-40DPB | M40x1.5 | 36.04 | 28.8 | 48 | 32 | 10L~20L                 |                                                                                                                         |