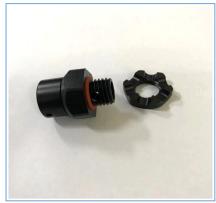

## **Actual Picture**

Performance:

->Block ingress of wide range of contaminants, from rain and insects to dirt, dust, sand and other, particulates,

->IP 66,IP67 protection class and -40  $^\circ$  C to +125  $^\circ$  C