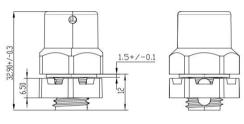

#### Dimensions for MIV-12DPB

#### Assembly Hole:12.1+/-0.1

|   | Part No.        | Thread  | w  | TL    | OD    | Thread Length | Drain fit for<br>Volume | Enviromental performance                                                                                                                         |
|---|-----------------|---------|----|-------|-------|---------------|-------------------------|--------------------------------------------------------------------------------------------------------------------------------------------------|
|   | MIV-12DPB       | M12x1.5 | 20 | 32.9  | 22.24 | 12            | 1L~3L                   | IP66.IP67(Immersion:1meters/30min.) -40°C-+125°C 85°.85%humidity-1000 hours High temperature,Hail impact test. UL94V0 Torque: 0.7N.m Black Color |
|   | MIV-OW-12DPB    | M12x1.5 | 20 | 26.56 | 22.11 | 10            | 1-10L                   |                                                                                                                                                  |
| _ | MIV-OW-12DPB-MS | M12x1.5 | 20 | 26.56 | 22.11 | 10            | 1-10L                   |                                                                                                                                                  |
|   |                 |         |    |       |       |               |                         |                                                                                                                                                  |
|   |                 |         |    |       |       |               |                         |                                                                                                                                                  |