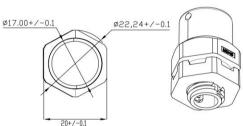

#### Other sizes please check with us. We can OEM any sizes for you rapidly within 3days.

www.milvent.com; milvent@milvent.com

+8618218369198

Dimensions for MIV-OW-12DPB

#### Assembly Hole:12.1+/-0.1

|   | Part No.        | Thread  | w  | TL    | OD    | Thread Length | Drain fit for<br>Volume | Enviromental performance                                                                                                                         |
|---|-----------------|---------|----|-------|-------|---------------|-------------------------|--------------------------------------------------------------------------------------------------------------------------------------------------|
|   | MIV-12DPB       | M12x1.5 | 20 | 32.9  | 22.24 | 12            | 1L~3L                   | IP66.IP67(Immersion:1meters/30min.) -40°C-+125°C 85°.85%humidity-1000 hours High temperature,Hail impact test. UL94V0 Torque: 0.7N.m Black Color |
|   | MIV-OW-12DPB    | M12x1.5 | 20 | 26.56 | 22.11 | 10            | 1-10L                   |                                                                                                                                                  |
| _ | MIV-OW-12DPB-MS | M12x1.5 | 20 | 26.56 | 22.11 | 10            | 1-10L                   |                                                                                                                                                  |
|   |                 |         |    |       |       |               |                         |                                                                                                                                                  |
|   |                 |         |    |       |       |               |                         |                                                                                                                                                  |