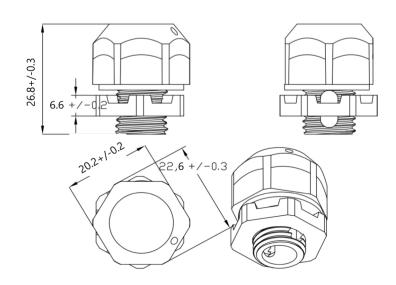

#### Dimensions for MIV-12DPB

#### Assembly Hole:12.1+/-0.1

|   | Part No.        | Thread  | w  | TL    | OD    | Thread Length | Drain fit for<br>Volume | Enviromental performance                                                                                                                         |
|---|-----------------|---------|----|-------|-------|---------------|-------------------------|--------------------------------------------------------------------------------------------------------------------------------------------------|
|   | MIV-12DPB       | M12x1.5 | 20 | 32.9  | 22.24 | 12            | 1L~3L                   | IP66.IP67(Immersion:1meters/30min.) -40°C-+125°C 85°.85%humidity-1000 hours High temperature,Hail impact test. UL94V0 Torque: 0.7N.m Black Color |
|   | MIV-OW-12DPB    | M12x1.5 | 20 | 26.56 | 22.11 | 10            | 1-10L                   |                                                                                                                                                  |
| _ | MIV-OW-12DPB-MS | M12x1.5 | 20 | 26.56 | 22.11 | 10            | 1-10L                   |                                                                                                                                                  |
|   |                 |         |    |       |       |               |                         |                                                                                                                                                  |
|   |                 |         |    |       |       |               |                         |                                                                                                                                                  |