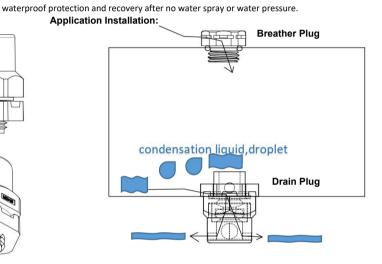

It is especially recommended for applications on outdoor enclosure under a heavy humidity enviroment. And it also already use a breather on the top side of enclosure. It will help to balance the pleasure and help the liquid droplet drain out from drain plug easily.

When there is water spray from outside, the valve inside drain plug will be closed for