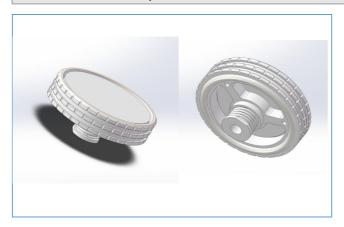

#### **Metal 43 Metal Battery Pack Vent Valve**

- ->Maintain high airflow in large battery main pack and open
- -> Equalize pressure and reduce condensation by allowing air to flow freely into and out of sealed large enclosures.
- ->Simple and flat design meets any type of enclosures. The valve can be returned after opening it to release overpressure.
- ->Keep Venting when there is under normal pressure change inside enclosure but waterproof at IP67.
- ->IP67 protection class(1meters/30min.) and -40° C to +150° C operating temp.range.Best to use under the tough environment.