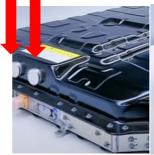

# D'Installing on the side/top face of enclosures is effective for outdoor use.

## **Assembly Recommendation**