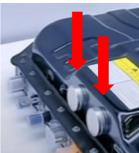

# D'Installing on the side/top face of enclosures is effective for outdoor use.

## **Assembly Recommendation**