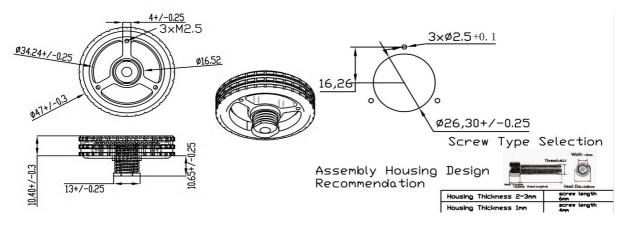

## **Assembly Recommendation**

### **Technical Data**

| Typical airflow                            | 2.96l/min(dp=10kpa)                                                                                                                                                                                   |  |  |  |  |
|--------------------------------------------|-------------------------------------------------------------------------------------------------------------------------------------------------------------------------------------------------------|--|--|--|--|
| Opening Pressure<br>(can be customed)      | 20kpa+/-5kpa                                                                                                                                                                                          |  |  |  |  |
| Degassing/venting Airflow<br>L/s @ 300mbar | 20                                                                                                                                                                                                    |  |  |  |  |
| Enviromental performance                   | IEC529,2nd(Protection class): .IP67,IP69K IEC60068-2-1,2,14(Heat resistance):-40°C~+150°C IEC600-2-78(Humidity testing):85°.85%humidity-1000 hours Humidity freeze-High temperature,Hail impact test. |  |  |  |  |

### Part no./Components

| Part no.      | Material  |                   |          |                |         | Sales |      |
|---------------|-----------|-------------------|----------|----------------|---------|-------|------|
|               | ① Housing | @Membrane         | ③O-ring  | <b>4</b> Color | Mount h | ole   | unit |
| MIV-43EX-MPS  | AL        | Micro<br>Membrane | Silicone | Silver         | 26.3    |       | 100  |
| MIV-43EX-MSUS | SUS       |                   |          |                |         |       |      |