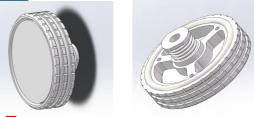

#### **Metal 43 Metal Battery Pack Vent Valve**

- ->Maintain high airflow in large battery main pack and open
- -> Equalize pressure and reduce condensation by allowing air to flow freely into and out of sealed large enclosures.
- ->Simple and flat design meets any type of enclosures. The valve can be returned after opening it to release overpressure.
- ->Keep Venting when there is under normal pressure change inside enclosure but waterproof at IP67.
- ->IP67 protection class(1meters/30min.) and -40° C to +150° C operating temp.range.Best to use under the tough environment.