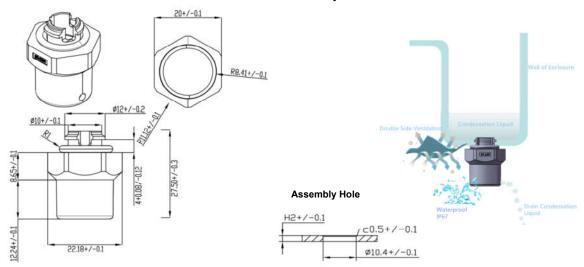

#### Assembly Guide

| Part No.       | Assembly Hole | тн   | OD    | w  | Snap for         | Drain fit for<br>Volume | Enviromental performance                                                          |
|----------------|---------------|------|-------|----|------------------|-------------------------|-----------------------------------------------------------------------------------|
| MIV-12DPB-SNAP | 10.4+/-0.1    | 27.5 | 22.18 | 20 | 2mm<br>thickness | >1L                     | IP66.IP67(Immersion:1meters/30min.)<br>-40°C~+125°C<br>85°.85%humidity-1000 hours |

It is especially recommended for applications on outdoor enclosure like Telecom

Products, Lighting, Automotive under a heavy humidity environment. And it also already use a breather on the top side of enclosure. It will help to balance the pleasure and help the liquid droplet drain out from drain plug easily.

When there is water spray from outside, the valve inside drain plug will be closed for waterproof protection and recovery after no water spray or water pressure.