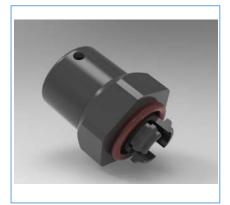

# **Datesheet of Milvent Drain Snap Plug**

## **MIV Drain Snap Plugs**

### **Actual Picture**

**Dimensions** 



#### Performance:

- ->Block ingress of wide range of contaminants, from rain and insects to dirt, dust, sand and other, particulates,
- ->IP 66,IP67 protection class and -40  $^{\circ}\,$  C to +125  $^{\circ}\,$  C
- ->operating temp.range. Best to use under the tough environment.
- ->Installing on the bottom of enclosures or at side closed to bottom is effective for outdoor use.
- ->Breather plug with special filter which could drain the water droplet very easy.

It is especially recommended for applications on outdoor enclosure like Telecom

Products, Lighting, Automotive under a heavy humidity environment. And it also already use a breather on the top side of enclosure. It will help to balance the pleasure and help the liquid droplet drain out from drain plug easily.

When there is