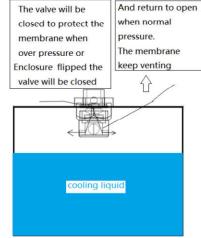

It is especially recommended for applications on outdoor enclosure under a heavy humidity environment, such as battery pack/equipment or container with cooling liquid

-->it have a valve at the bottom of membrane and it could be closed when there is abnormal big pressure or liquid would like to touch the membrane(such as enclosure flipped conditions)

# **Application Installation:**