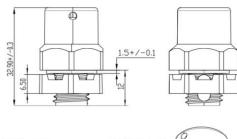

## **Dimensions**

## Assembly Hole:12.1+/-0.1

|           |         |    |      | Assembly Hole. 12.1+7-0.1 |               |                         |                                                                                                                |  |
|-----------|---------|----|------|---------------------------|---------------|-------------------------|----------------------------------------------------------------------------------------------------------------|--|
| Part No.  | Thread  | w  | TL   | OD                        | Thread Length | Drain fit for<br>Volume | Enviromental performance                                                                                       |  |
| MIV-12DPB | M12x1.5 | 20 | 32.9 | 22.24                     | 12            | 1L~3L                   | IP66.IP67(Immersion:1meters/30min.) -40°C-+125°C 85°.85%humidity-1000 hours High temperature,Hail impact test. |  |
|           |         |    |      |                           |               |                         |                                                                                                                |  |
|           |         |    |      |                           |               |                         |                                                                                                                |  |
|           |         |    |      |                           |               |                         |                                                                                                                |  |
|           |         |    |      |                           |               |                         |                                                                                                                |  |