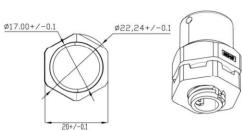

## **Dimensions**

## Assembly Hole:12.1+/-0.1

|           |         |    |      | Assembly Hole. 12.1+7-0.1 |               |                         |                                                                                                                |  |
|-----------|---------|----|------|---------------------------|---------------|-------------------------|----------------------------------------------------------------------------------------------------------------|--|
| Part No.  | Thread  | w  | TL   | OD                        | Thread Length | Drain fit for<br>Volume | Enviromental performance                                                                                       |  |
| MIV-12DPB | M12x1.5 | 20 | 32.9 | 22.24                     | 12            | 1L~3L                   | IP66.IP67(Immersion:1meters/30min.) -40°C-+125°C 85°.85%humidity-1000 hours High temperature,Hail impact test. |  |
|           |         |    |      |                           |               |                         |                                                                                                                |  |
|           |         |    |      |                           |               |                         |                                                                                                                |  |
|           |         |    |      |                           |               |                         |                                                                                                                |  |
|           |         |    |      |                           |               |                         |                                                                                                                |  |