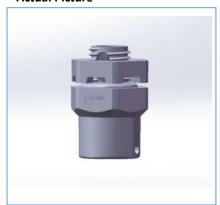

# **Actual Picture**

#### Performance:

- ->Block ingress of wide range of contaminants, from rain and insects to dirt, dust, sand and other, particulates,
- ->IP 66,IP67 protection class and -40  $^{\circ}\,$  C to +125  $^{\circ}\,$  C
- ->operating temp.range.Best to use under the tough environment.
- ->Installing on the inside of enclosures for outdoor use. lock nut faces out side
- ->Breather plug with special filter which could vent and waterproof .