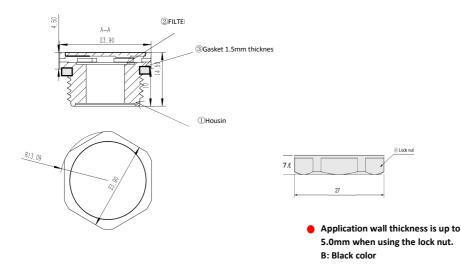

## Part no./Components

| Part r | no.    | Material  |           |          |                   | G           |            |  |
|--------|--------|-----------|-----------|----------|-------------------|-------------|------------|--|
|        |        | ① Housing | @Membrane | ③O-ring  | <b>4</b> Lock nut | Thread size | Mount hole |  |
| MIV-   | MIV-20 | PA6       | FILTER    | Silicone | PA6               | M20x1.5     | Ф22        |  |
| MIV-2  | 20B    |           | FILIER    | Silicone | PAO               | W12UX1.5    | Ψ22        |  |