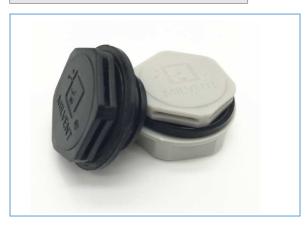

## Part no./Components

| Part r | no.    | Material  |           |          |                   | G           |            |  |
|--------|--------|-----------|-----------|----------|-------------------|-------------|------------|--|
|        |        | ① Housing | @Membrane | ③O-ring  | <b>4</b> Lock nut | Thread size | Mount hole |  |
| MIV-   | MIV-20 | PA6       | FILTER    | Silicone | PA6               | M20x1.5     | Ф22        |  |
| MIV-2  | 20B    |           | FILIER    | Silicone | PAO               | W12UX1.5    | Ψ22        |  |