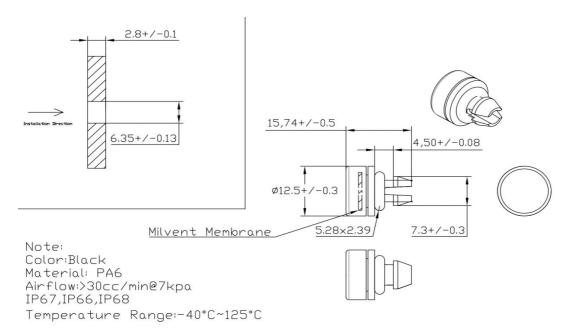

### **Technical Data**

| Typical airflow             | >30ml/H@7kpa                                                                                                                                                                                                                                                          |  |  |  |  |
|-----------------------------|-----------------------------------------------------------------------------------------------------------------------------------------------------------------------------------------------------------------------------------------------------------------------|--|--|--|--|
| WEP                         | >300mbar@1min                                                                                                                                                                                                                                                         |  |  |  |  |
| Enviromental<br>performance | IEC529,2nd(Protection class): .IP67,IP68,IP69K<br>IEC60068-2-1,2,14(Heat resistance):-40°C~+125°C<br>IEC600-2-78(Humidity testing):85°.85%humidity-1000 hours<br>IEC62108.10.8.9(Solor industry testing):Humidity freeze-High temperature,Hail impact test.<br>UL94V0 |  |  |  |  |

#### Part no./Components

| Part no.       | Material  |                   |          |                   |  | Sales |      |
|----------------|-----------|-------------------|----------|-------------------|--|-------|------|
|                | ① Housing | ②Membrane         | 30-ring  | <pre>④Color</pre> |  |       | unit |
| MIV-SNAP-6.35  | PA6       | Micro<br>Membrane | Silicone | Black             |  |       | 1000 |
| MIV-SNAP-6.35S |           |                   |          | Light Grey        |  |       |      |