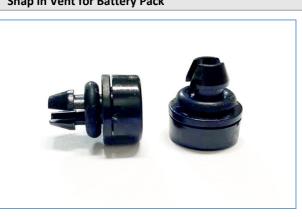

## **Snap Vent Parts**

÷-

->Maintain high airflow in large battery main pack or outdoor Enclosure.

->Equalize pressure and reduce condensation by allowing air to flow freely into and out of sealed large enclosures.

#### Part no./Components

| Part no.       | Material  |                   |          |                   |  | Sales |      |
|----------------|-----------|-------------------|----------|-------------------|--|-------|------|
|                | ① Housing | ②Membrane         | 30-ring  | <pre>④Color</pre> |  |       | unit |
| MIV-SNAP-6.35  | PA6       | Micro<br>Membrane | Silicone | Black             |  |       | 1000 |
| MIV-SNAP-6.35S |           |                   |          | Light Grey        |  |       |      |