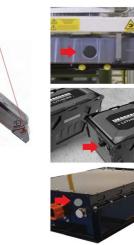

## **Snap Vent Parts**

÷-

->Maintain high airflow in large battery main pack or outdoor Enclosure.

->Equalize pressure and reduce condensation by allowing air to flow freely into and out of sealed large enclosures.

->Simple and flat low profile design meets any type of enclosures.

->IP68 protection class(2meters/60min.) and -40° C to +125° C operating temp.range.Best to use under the tough environment.

->Installing on the side/top face of enclosures is effective for outdoor use.